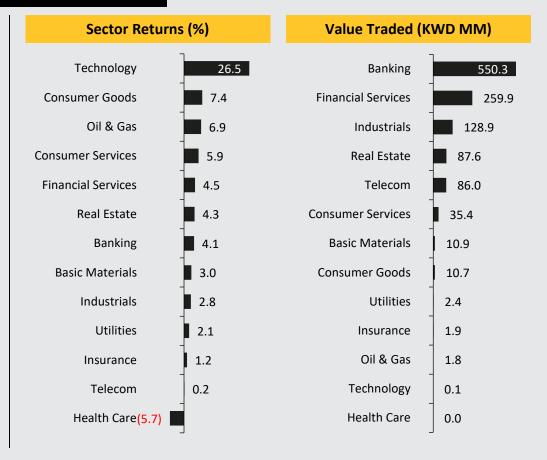

## Kuwait – Sector Returns and Value Traded

- Technology: The sector closed 26.5% higher at 771.2 points during the month. Automated Systems Company, being the only company in the sector, increased 26.5%. Total volume and value traded stood at 1.5MM and KWD 0.14MM, respectively.
- → Healthcare: The sector ended 5.7% lower at 454.3 points. Advanced Technology Company (down 18.0%) was the top loser, followed by Al Maidan Clinic for Oral Health Services Co (down 0.1%). Quantity and value traded stood at 40,863 and KWD 20,647, respectively.