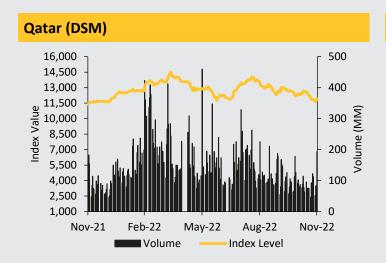

- ▶ Bahrain's BAX closed 0.01% higher at 1,864.9 points. Among sectors, Material (up 1.1%) was the top gainer. Among stocks, Kuwait Finance House (up 6.6%) increased the most, followed by GFH Financial Group (up 5.6%), while Bahrain Commercial Facilities Co. (down 13.0%) was the top loser. In December, we expect Bahrain's market to follow the trend in oil prices.
- ➤ Kuwait's All Share Index closed 3.6% higher at 7,584.6 points. Among sectors, Technology (up 26.5%) rose the most. On the contrary, Healthcare (down 5.7%) declined the most. Equipment Holding Co. (up 62.5%) was the top gainer, while Wethaq Takaful Insurance Company (down 31.9%) declined the most. We estimate the Kuwaiti market to rise in December on expectation of increased in demand ensuing positive outlook for oil prices.
- Oman's MSM was up 5.7% at 4,613.7 points. Among sectors, Financials (up 7.2%) was the top gainer, followed by Industries (up 2.8%). Among stocks, Oman REIT Fund (up 44.6%) increased the most, followed by Al Hassan Eng. Finance (up 25.0%), while Bank Muscat (down 51.0%) was the top loser. We expect Oman's bourses to rise in December driven by robust energy prices, expansion of oil-gas production, and wide-ranging structural reforms.
- Qatar's DSM fell 3.9% to close at 11,926.0 points. Among sectors, Telecom (down 6.6%) decreased the most, followed by Insurance (down 5.9%). Among stocks Dlala Brokerage & Investment Holding (down 29.8%) was the top loser, followed by Widam Food Company (down 19.3%), while Mannai Corporation (up 9.2%) increased the most. We anticipate Qatar's market to rise on account of FIFA World cup that is being held in November and December.
- Saudi Arabia's TASI decreased 6.6% to close at 10,896.9 points. Among sectors, Diversified Financials (down 16.7%) declined the most, followed by Utilities (down 16.4%), while Consumer Services (up 0.4%) rose the most. Middle East Paper Co. (down 26.8%) declined the most, while Arabian Drilling Co. (up 18.00%) rose the most. The market is expected to rise in December as OPEC+ group plans to cut down oil price production ensuing price rise.
- The ADX rose 1.4% higher at 10,552.4 points. Among sectors, Utilities (up 19.5%) were the top gainer, while Basic Materials (down 6.0%) declined the most. Among stocks, Arkan Building Materials Company (up 38.8%) rose the most, followed by National Corporation for Tourism & Hotels (up 37.6%), while Insurance House (down 25.7%) declined the most. The DFM ended 0.2% lower at 3,324.0 points. Among sectors, Materials (down 17.9%) was the top loser, followed by Utilities (down 5.7%), whereas Industries (up 0.3%) was the top gainer. Among stocks, National Cement Company (down 17.9%) declined the most, followed by Takaful Emarat PJSC (down 13.3%), while Gulf Navigation Holding PJSC (up 53.9%) rose the most. In December, we expect the UAE markets to grow as there is positive sentiment in GCC due to projected oil prices.