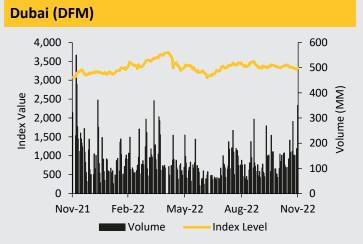

- ▶ Bahrain's BAX closed 0.01% higher at 1,864.9 points. Among sectors, Material (up 1.1%) was the top gainer. Among stocks, Kuwait Finance House (up 6.6%) increased the most, followed by GFH Financial Group (up 5.6%), while Bahrain Commercial Facilities Co. (down 13.0%) was the top loser. In December, we expect Bahrain's market to follow the trend in oil prices.
- ➤ Kuwait's All Share Index closed 3.6% higher at 7,584.6 points. Among sectors, Technology (up 26.5%) rose the most. On the contrary, Healthcare (down 5.7%) declined the most. Equipment Holding Co. (up 62.5%) was the top gainer, while Wethaq Takaful Insurance Company (down 31.9%) declined the most. We estimate the Kuwaiti market to rise in December on expectation of increased in demand ensuing positive outlook for oil prices.
- Oman's MSM was up 5.7% at 4,613.7 points. Among sectors, Financials (up 7.2%) was the top gainer, followed by Industries (up 2.8%). Among stocks, Oman REIT Fund (up 44.6%) increased the most, followed by Al Hassan Eng. Finance (up 25.0%), while Bank Muscat (down 51.0%) was the top loser. We expect Oman's bourses to rise in December driven by robust energy prices, expansion of oil-gas production, and wide-ranging structural reforms.
- Qatar's DSM fell 3.9% to close at 11,926.0 points. Among sectors, Telecom (down 6.6%) decreased the most, followed by Insurance (down 5.9%). Among stocks Dlala Brokerage & Investment Holding (down 29.8%) was the top loser, followed by Widam Food Company (down 19.3%), while Mannai Corporation (up 9.2%) increased the most. We anticipate Qatar's market to rise on account of FIFA World cup that is being held in November and December.
- Saudi Arabia's TASI decreased 6.6% to close at 10,896.9 points. Among sectors, Diversified Financials (down 16.7%) declined the most, followed by Utilities (down 16.4%), while Consumer Services (up 0.4%) rose the most. Middle East Paper Co. (down 26.8%) declined the most, while Arabian Drilling Co. (up 18.00%) rose the most. The market is expected to rise in December as OPEC+ group plans to cut down oil price production ensuing price rise.
- The ADX rose 1.4% higher at 10,552.4 points. Among sectors, Utilities (up 19.5%) were the top gainer, while Basic Materials (down 6.0%) declined the most. Among stocks, Arkan Building Materials Company (up 38.8%) rose the most, followed by National Corporation for Tourism & Hotels (up 37.6%), while Insurance House (down 25.7%) declined the most. The DFM ended 0.2% lower at 3,324.0 points. Among sectors, Materials (down 17.9%) was the top loser, followed by Utilities (down 5.7%), whereas Industries (up 0.3%) was the top gainer. Among stocks, National Cement Company (down 17.9%) declined the most, followed by Takaful Emarat PJSC (down 13.3%), while Gulf Navigation Holding PJSC (up 53.9%) rose the most. In December, we expect the UAE markets to grow as there is positive sentiment in GCC due to projected oil prices.