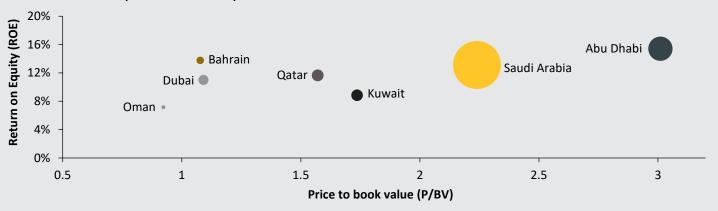

rials (down 6.0%) declined the most. Among stocks, Arkan Building Materials Company (up 38.8%) rose the most, followed by National Corporation for Tourism & Hotels (up 37.6%), while Insurance House (down 25.7%) declined the most. The DFM ended 0.2% lower at 3,324.0 points. Among sectors, Materials (down 17.9%) was the top loser, followed by Utilities (down 5.7%), whereas Industries (up 0.3%) was the top gainer. Among stocks, National Cement Company (down 17.9%) declined the most, followed by Takaful Emarat PJSC (down 13.3%), while Gulf Navigation Holding PJSC (up 53.9%) rose the most. In December, we expect the UAE markets to grow as there is positive sentiment in GCC due to projected oil prices.



November 2022

### **Valuation**

### Size of the bubble represents Market Capitalization



## Macroeconomic Snapshot

- **Bahrain** − The International Monetary Fund (IMF) estimates Bahrain's real Gross Domestic Product (GDP) to increase by 3.4% this year, and inflation is projected to rise by 3.5%. As per the Information & eGovernment Authority, the inflation rate in Bahrain stood at 3.80% in October 2022, against 4.00% in September 2022.
- Kuwait As per IMF's projections Kuwait's economy is expected to increase by 8.7% this year, and inflation is projected to rise by 4.3%. The annual consumer price inflation (CPI) rate increased 3.27% in October 2022 compared to October 2021, as reported by the Central Statistical Bureau.
- ◆ Oman As per IMF estimates, Oman's economy is projected to grow 4.4% this year, and inflation is estimated to rise by 3.1%. As per the National Centre f