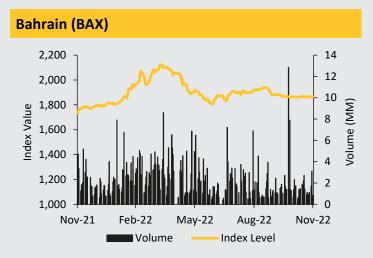

- ▶ Bahrain's BAX closed 0.01% higher at 1,864.9 points. Among sectors, Material (up 1.1%) was the top gainer. Among stocks, Kuwait Finance House (up 6.6%) increased the most, followed by GFH Financial Group (up 5.6%), while Bahrain Commercial Facilities Co. (down 13.0%) was the top loser. In December, we expect Bahrain's market to follow the trend in oil prices.
- ➤ Kuwait's All Share Index closed 3.6% higher at 7,584.6 points. Among sectors, Technology (up 26.5%) rose the most. On the contrary, Healthcare (down 5.7%) declined the most. Equipment Holding Co. (up 62.5%) was the top gainer, while Wethaq Takaful Insurance Company (down 31.9%) declined the most. We estimate the Kuwaiti market to rise in December on expectation of increased in demand ensuing positive outlook for oil prices.
- Oman's MSM was up 5.7% at 4,613.7 points. Among sectors, Financials (up 7.2%) was the top gainer, followed by Industries (up 2.8%). Among stocks, Oman REIT Fund (up 44.6%) increased the most, followed by Al Hassan Eng. Finance (up 25.0%), while Bank Muscat (down 51.0%) was the top loser. We expect Oman's bourses to rise in December driven by robust energy prices, expansion of oil-gas production, and wide-ranging structural reforms.
- Qatar's DSM fell 3.9% to close at 11,926.0 points. Among sectors, Telecom (down 6.6%) decreased the most, followed by Insurance (down 5.9%). Among stocks Dlala Brokerage & Investment Holding (down 29.8%) was the top loser, followed by Widam Food Company (down 19.3%), while Mannai Corporation (up 9.2%) increased the most. We anticipate Qatar's market to rise on account of FIFA World cup that is being held in November and December.
- Saudi Arabia's TASI decreased 6.6% to close at 10,896.9 points. Among sectors, Diversified Financials (down 16.7%) declined the most, followed by Utilities (down 16.4%), while Consumer Services (up 0.4%) rose the most. Middle East Paper Co. (down 26.8%) declined the most, while Arabian Drilling Co. (up 18.00%) rose the most. The market is expected to rise in December as OPEC+ group plans to cut down oil price production ensuing price rise.
- The ADX rose 1.4% higher at 10,552.4 points. Among sectors, Utilities (up 19.5%) were the top gainer, while Basic Materials (down 6.0%) declined the most. Among stocks, Arkan Building Materials Company (up 38.8%) rose the most, followed by National Corporation for Tourism & Hotels (up 37.6%), while Insurance House (down 25.7%) declined the most. The DFM ended 0.2% lower at 3,324.0 points. Among sectors, Materials (down 17.9%) was the top loser, followed by Utilities (down 5.7%), whereas Industries (up 0.3%) was the top gainer. Among stocks, National Cement Company (down 17.9%) declined the most, followed by Takaful Emarat PJSC (down 13.3%), while Gulf Navigation Holding PJSC (up 53.9%) rose the most. In December, we expect the UAE markets to grow as there is positive sentiment in GCC due to projected oil prices.