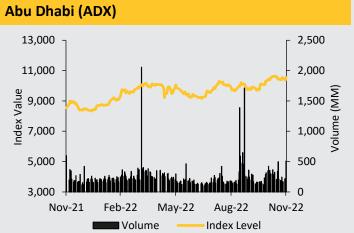

- ▶ Bahrain's BAX closed 0.01% higher at 1,864.9 points. Among sectors, Material (up 1.1%) was the top gainer. Among stocks, Kuwait Finance House (up 6.6%) increased the most, followed by GFH Financial Group (up 5.6%), while Bahrain Commercial Facilities Co. (down 13.0%) was the top loser. In December, we expect Bahrain's market to follow the trend in oil prices.
- ➤ Kuwait's All Share Index closed 3.6% higher at 7,584.6 points. Among sectors, Technology (up 26.5%) rose the most. On the contrary, Healthcare (down 5.7%) declined the most. Equipment Holding Co. (up 62.5%) was the top gainer, while Wethaq Takaful Insurance Company (down 31.9%) declined the most. We estimate the Kuwaiti market to rise in December on expectation of increased in demand ensuing positive outlook for oil prices.
- Oman's MSM was up 5.7% at 4,613.7 points. Among sectors, Financials (up 7.2%) was the top gainer, followed by Industries (up 2.8%). Among stocks, Oman REIT Fund (up 44.6%) increased the most, followed by Al Hassan Eng. Finance (up 25.0%), while Bank Muscat (down 51.0%) was the top loser. We expect Oman's bourses to rise in December driven by robust energy prices, expansion of oil-gas production, and wide-ranging structural reforms.
- Qatar's DSM fell 3.9% to close at 11,926.0 points. Among sectors, Telecom (down 6.6%) decreased the most, followed by Insurance (down 5.9%). Among stocks Dlala Brokerage & Investment Holding (down 29.8%) was the top loser, followed by Widam Food Company (down 19.3%), while Mannai Corporation (up 9.2%) increased the most. We anticipate Qatar's market to rise on account of FIFA World cup that is being held in November and December.
- Saudi Arabia's TASI decreased 6.6% to close at 10,896.9 points. Among sectors, Diversified Financials (down 16.7%) declined the most, followed by Utilities (down 16.4%), while Consumer Services (up 0.4%) rose the most. Middle East Paper Co. (down 26.8%) declined the most, while Arabian Drilling Co. (up 18.00%) rose the most. The market is expected to rise in December as OPEC+ group plans to cut down oil price production ensuing price rise.
- The ADX rose 1.4% higher at 10,552.4 points. Among sectors, Utilities (up 19.5%) were the top gainer, while Basic Materials (down 6.0%) declined the most. Among stocks, Arkan Building Materials Company (up 38.8%) rose the most, followed by National Corporation for Tourism & Hotels (up 37.6%), while Insurance House (down 25.7%) declined the most. The DFM ended 0.2% lower at 3,324.0 points. Among sectors, Materials (down 17.9%) was the top loser, followed by Utilities (down 5.7%), whereas Industries (up 0.3%) was the top gainer. Among stocks, National Cement Company (down 17.9%) declined the most, followed by Takaful Emarat PJSC (down 13.3%), while Gulf Navigation Holding PJSC (up 53.9%) rose the most. In December, we expect the UAE markets to grow as there is positive sentiment in GCC due to projected oil prices.